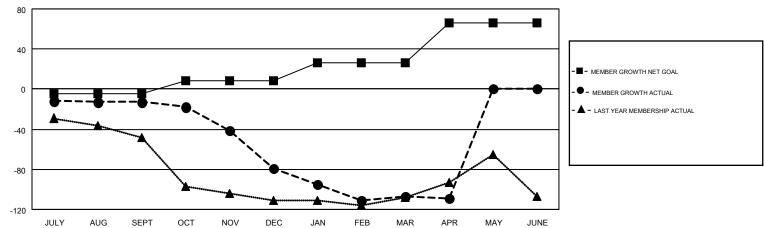

## GOALS AND ACTUAL MEMBERS CUMULATIVE

| DROPPED CLUBS: 1  DROPPED MEMBERS |          | 70 CLUBS OF 129 ADDED 1 OR MORE<br>NEW MEMBERS | GENDER DISTE<br>MALE<br>FEMALE |  |     |
|-----------------------------------|----------|------------------------------------------------|--------------------------------|--|-----|
| DECEASED                          | 29       | CLICK HERE FOR CUMULATIVE                      | TOTAL FAMILY UNIT MEMBERS      |  | 701 |
| CLUB CANCELLED OTHER              | 2<br>236 | MEMBERSHIP DATA                                | FAMILY MEMBERS PAYING HALF     |  | 355 |
| TOTAL                             | 267      |                                                | l Dolo                         |  |     |

## GMT MONTHLY MEMBERSHIP PROGRESS REPORT

Results as of: 4/30/2019

**LOCATION: NEBRASKA** 

Multiple District 38

| GMT: WILLIAN          | /I PHILLIPI   |           |               | _                     |                           |                         | GMT CA 1                                           |  |
|-----------------------|---------------|-----------|---------------|-----------------------|---------------------------|-------------------------|----------------------------------------------------|--|
| Clubs                 |               |           |               | Members               |                           |                         |                                                    |  |
| RESULTS FOR 2018-2019 |               |           |               | RESULTS FOR 2018-2019 |                           |                         |                                                    |  |
| QUARTER               | NEW CLUB GOAL | NEW CLUBS | DROPPED CLUBS | QUARTER               | MEMBER GROWTH NET<br>GOAL | MEMBER GROWTH<br>ACTUAL | DROPPED<br>MEMBERS ACTUAL<br>(including transfers) |  |
| JULY/AUG/SEPT         | 0             | 0         | 0             | JULY/AUG/SEPT         | -5                        | 56                      | 64                                                 |  |
| OCT/NOV/DEC           | 1             | 0         | 1             | OCT/NOV/DEC           | 13                        | 45                      | 110                                                |  |
| JAN/FEB/MAR           | 1             | 0         | 0             | JAN/FEB/MAR           | 18                        | 53                      | 77                                                 |  |
| APR/MAY/JUNE          | 2             | 0         | 0             | APR/MAY/JUNE          | 40                        | 16                      | 16                                                 |  |