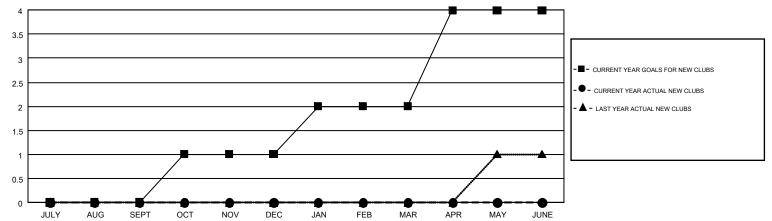

## GOALS AND ACTUAL NEW CLUBS CUMULATIVE

## GMT MONTHLY MEMBERSHIP PROGRESS REPORT

Results as of: 4/30/2019

**LOCATION: NEBRASKA** 

Multiple District 38

| GMT: WILLIAN          | /I PHILLIPI   |           |               | _                     |                           |                         | GMT CA 1                                           |  |
|-----------------------|---------------|-----------|---------------|-----------------------|---------------------------|-------------------------|----------------------------------------------------|--|
| Clubs                 |               |           |               | Members               |                           |                         |                                                    |  |
| RESULTS FOR 2018-2019 |               |           |               | RESULTS FOR 2018-2019 |                           |                         |                                                    |  |
| QUARTER               | NEW CLUB GOAL | NEW CLUBS | DROPPED CLUBS | QUARTER               | MEMBER GROWTH NET<br>GOAL | MEMBER GROWTH<br>ACTUAL | DROPPED<br>MEMBERS ACTUAL<br>(including transfers) |  |
| JULY/AUG/SEPT         | 0             | 0         | 0             | JULY/AUG/SEPT         | -5                        | 56                      | 64                                                 |  |
| OCT/NOV/DEC           | 1             | 0         | 1             | OCT/NOV/DEC           | 13                        | 45                      | 110                                                |  |
| JAN/FEB/MAR           | 1             | 0         | 0             | JAN/FEB/MAR           | 18                        | 53                      | 77                                                 |  |
| APR/MAY/JUNE          | 2             | 0         | 0             | APR/MAY/JUNE          | 40                        | 16                      | 16                                                 |  |